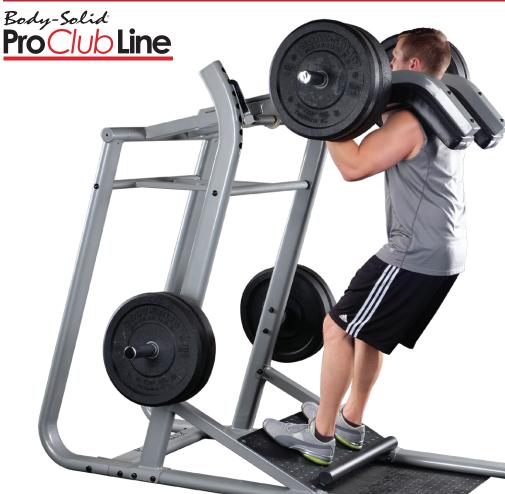

## SLS500 Pro ClubLine - Leverage Squat

Build mass and strength in the thighs, glutes, and calves with Body-Solid's SLS500 Leverage Squat. Engineered to eliminate the risks of squats, the SLS500 enhances the benefits, increases effectiveness and carries a full commercial rating, making it perfect for any facility. A biomechanically correct angled squat platform ensures peak effectiveness and safety through the exercises. A rounded calf block also provides extra range of motion making the SLS500 an ideal machine for those serious about overall leg development. Plate storage horns allow for smart weight plate management and an oval 11-gauge steel frame ensures stability and sturdiness throughout the exercise.

## **Special Features**

- · Biomechanically correct angled Squat Platform
- Rounded Calf Block provides extra range of motion
- Oval 11 gauge steel frame
- · Olympic plate storage horns