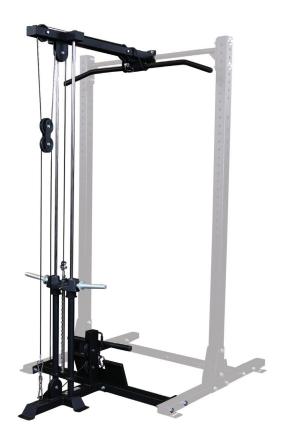

## SPRHLA Lat Attachment for the SPR500

Add workout variety and versatility to Body-Solid's SPR500 and SPR500BACK Pro Clubline Half Racks with the new Body-Solid Pro Clubline SPRHLA Lat Attachment. This lat attachment is available in two options: plate-loaded or users can upgrade with a 210 lb. weight stack. The SPRHLA uses large diameter, sealed bearing pulleys along with 2200 lb. test nylon-coated aircraft-quality cables for smooth and durable pulley exercises.

The SPRHLA features a no cable change design allowing for quick and easy swap-outs of cable attachments and bars. Each SPRHLA includes a lat bar and a low row bar. The Body-Solid Pro Clubline SPRHLA Lat Attachment is compatible with all existing and new SPR500/SPR500BACK units.

## **Special Features**

- Add workout variety & versatility to half rack
- Compatible only with the Body-Solid SPR500 and SPR500BACK
- 2200 lb. tested nylon-coated aircraft quality cables
- Available in two options: plate-loaded or users can upgrade with a 210 lb. weight stack.
- Includes lat bar and a low row bar