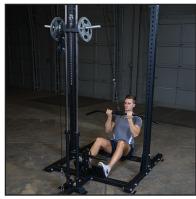

## SPRHLA Lat Attachment for the SPR500

Add workout variety and versatility to Body-Solid's SPR500 and SPR500BACK Pro Clubline Half Racks with the new Body-Solid Pro Clubline SPRHLA Lat Attachment. This lat attachment is available in two options: plate-loaded or users can upgrade with a 210 lb. weight stack. The SPRHLA uses large diameter, sealed bearing pulleys along with 2200 lb. test nylon-coated aircraft-quality cables for smooth and durable pulley exercises.

The SPRHLA features a no cable change design allowing for quick and easy swap-outs of cable attachments and bars. Each SPRHLA includes a lat bar and a low row bar. The Body-Solid Pro Clubline SPRHLA Lat Attachment is compatible with all existing and new SPR500/SPR500BACK units.