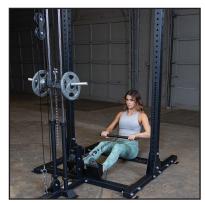

## SPRHLA Lat Attachment for the SPR500

Add workout variety and versatility to Body-Solid's SPR500 and SPR500BACK Pro Clubline Half Racks with the new Body-Solid Pro Clubline SPRHLA Lat Attachment. This lat attachment is available in two options: plate-loaded or users can upgrade with a 210 lb. weight stack. The SPRHLA uses large diameter, sealed bearing pulleys along with 2200 lb. test nylon-coated aircraft-quality cables for smooth and durable pulley exercises.

The SPRHLA features a no cable change design allowing for quick and easy swap-outs of cable attachments and bars. Each SPRHLA includes a lat bar and a low row bar. The Body-Solid Pro Clubline SPRHLA Lat Attachment is compatible with all existing and new SPR500/SPR500BACK units.