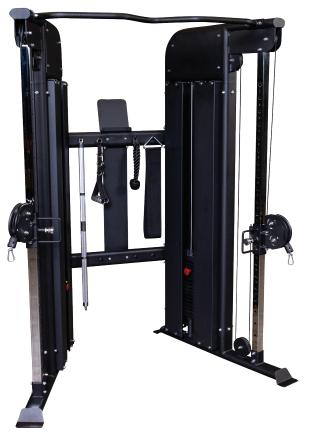

## **GFT100** Functional Trainer

The Body-Solid GFT100 Functional Trainer is a versatile, reliable and space-saving functional trainer for home and garage gyms and fitness facilities.

The dual weight-stack design provides isolateral movements and balanced training. The Body-Solid GFT100 features a 1:2 stack to resistance ratio allowing for smaller incremental weight adjustments and an amazing range of motion. Add an optional Body-Solid bench or stability ball for even more workout variety. Fully-adjustable, swiveling pulleys offer complete workout freedom; and the included attachments (aluminum stirrup handles, triceps rope, chin & dip belt and double swivel bar) will give users a near-unlimited number of workout options. Use the included accessory rack to store each of these items and keep workout spaces clean and organized.

## **Special Features**

- Two 160 lb. weight stacks (upgradable to two 210 lb. or two 310 lb. stacks)
- 1:2 weight resistance ratio
- 11-gauge, 2" x 3" steel construction
- Two fully adjustable swiveling pulleys
- Integrated chinning bar
- Space-saving design