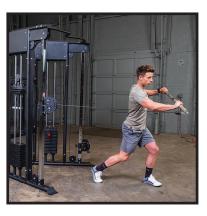

## **GFT100** Functional Trainer

The Body-Solid GFT100 Functional Trainer is a versatile, reliable and space-saving functional trainer for home and garage gyms and fitness facilities.

The dual weight-stack design provides isolateral movements and balanced training. The Body-Solid GFT100 features a 1:2 stack to resistance ratio allowing for smaller incremental weight adjustments and an amazing range of motion. Add an optional Body-Solid bench or stability ball for even more workout variety. Fully-adjustable, swiveling pulleys offer complete workout freedom; and the included attachments (aluminum stirrup handles, triceps rope, chin & dip belt and double swivel bar) will give users a near-unlimited number of workout options. Use the included accessory rack to store each of these items and keep workout spaces clean and organized.