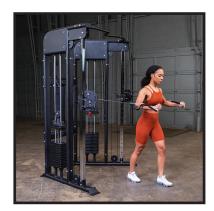

## **GFT100** Functional Trainer

The Body-Solid GFT100 Functional Trainer is a versatile, reliable and space-saving functional trainer for home and garage gyms and fitness facilities.

The dual weight-stack design provides isolateral movements and balanced training. The Body-Solid GFT100 features a 1:2 stack to resistance ratio allowing for smaller incremental weight adjustments and an amazing range of motion. Add an optional Body-Solid bench or stability ball for even more workout variety. Fully-adjustable, swiveling pulleys offer complete workout freedom; and the included attachments (aluminum stirrup handles, triceps rope, chin & dip belt and double swivel bar) will give users a near-unlimited number of workout options. Use the included accessory rack to store each of these items and keep workout spaces clean and organized.