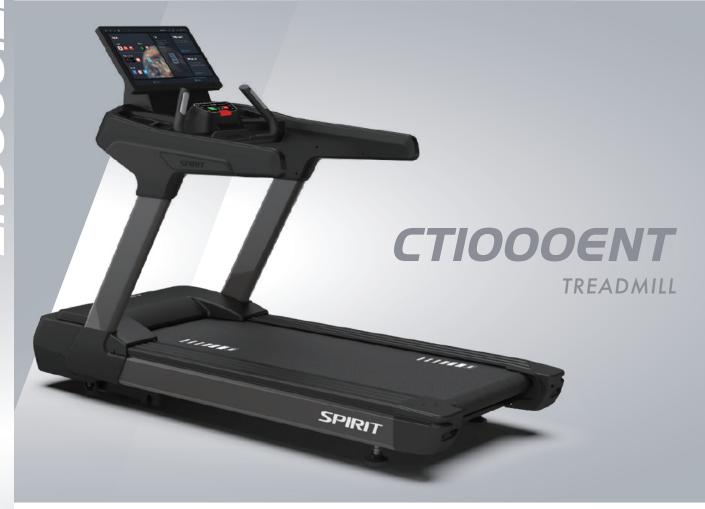

CT1000ENT Treadmill combines our workhorse heavy duty commercial with a NEW, modern and engaging console interface. Boasting an impressive 21.5' TFT crystal clear, touch sensitive screen and designed to be user-centric and intuitive. Loaded with entertainment options from preprogrammed apps to mirror casting from your device to direct connection with HDMI. The treadmill robust construction and premium-grade components give users a smooth workout experience, while giving owners the peace-of-mind to know their equipment will live up to the rigors of consistent use.

## **FEATURES:**

- Large 21.5" touchscreen with screen mirroring, TV, and streaming/news/social media apps
- Tablet design with a minimalist appearance and an intuitive layout for easy navigation
- Powerful and durable 5.0HP AC driver system with up to 24 kph speed
- Oversize pulleys and 12 groove poly-v belt with tensioning idler reduce system stress for added reliability
- Spacious 560 x 1575mm running surface provides confidence and security