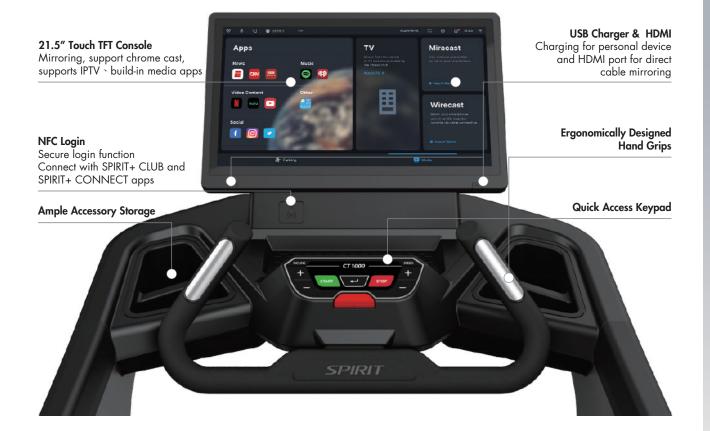

CT1000ENT Treadmill combines our workhorse heavy duty commercial with a NEW, modern and engaging console interface. Boasting an impressive 21.5' TFT crystal clear, touch sensitive screen and designed to be user-centric and intuitive. Loaded with entertainment options from preprogrammed apps to mirror casting from your device to direct connection with HDMI. The treadmill robust construction and premium-grade components give users a smooth workout experience, while giving owners the peace-of-mind to know their equipment will live up to the rigors of consistent use.

## **FEATURES:**

- Large 21.5" touchscreen with screen mirroring, TV, and streaming/news/social media apps
- Tablet design with a minimalist appearance and an intuitive layout for easy navigation
- Powerful and durable 5.0HP AC driver system with up to 24 kph speed
- Oversize pulleys and 12 groove poly-v belt with tensioning idler reduce system stress for added reliability
- Spacious 560 x 1575mm running surface provides confidence and security

21.5" HD 1080P CAPACITATIVE TOUCH SCREEN

STREAMING, SOCIAL MEDIA AND NEWS APP

CONNECT TO THIRD PARTY APPS VIA BLUETOOTH FTMS

NFC LOG INTO SPIRIT APPS