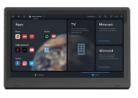

## **FEATURES:**

- Large 21.5" touchscreen with screen mirroring, TV, and streaming/news/social media apps
- Tablet design with a minimalist appearance and an intuitive layout for easy navigation
- Powerful and durable 5.0HP AC driver system with up to 24 kph speed
- Oversize pulleys and 12 groove poly-v belt with tensioning idler reduce system stress for added reliability
- Spacious 560 x 1575mm running surface provides confidence and security

21.5" HD 1080P CAPACITATIVE TOUCH SCREEN

STREAMING, SOCIAL MEDIA AND NEWS APP

CONNECT TO THIRD PARTY APPS VIA BLUETOOTH FTMS

NFC LOG INTO SPIRIT APPS