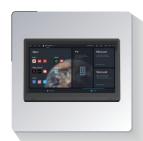

21.5" HD 1080P CAPACITATIVE TOUCH SCREEN

STREAMING, SOCIAL MEDIA AND NEWS APP

CONNECT TO THIRD PARTY APPS VIA BLUETOOTH FTMS

NFC LOG INTO SPIRIT APPS