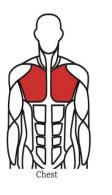

Chest, Shoulders and to a certain extent arms are taken care of with this combination machine.