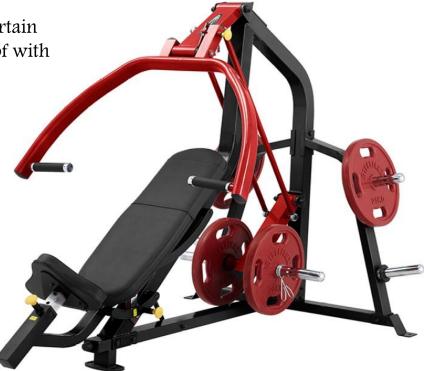

## **Product Data Sheet**

PL2100 Chest / Shoulder Machine

Dual Purpose Machines. Perfect for the gym which is tight on space but wishes to take advantage of our Budget smashing range of discount commercial gym machines.

Chest, Shoulders and to a certain extent arms are taken care of with this combination machine.

## SPECIFICATIONS

Features:

Frame: 11 gauge steel, 2" x 4" square tubing Electro-statically applied powder coat Industrial rated bearings, sealed bearings at all pivot points Springs (where applicable) make seat & weight arm adjustments quick and easy

Specs:

Floor Space: 69" x 51.5" x 63" (176 x 131 x 161cm) Product Weight: 235lbs (107kg) Max User Weight: 264lbs (170kg)

Warranty: Commercial and Residential 15 yr frame 2 yr bearings 1 yr all other parts Weight Plates not included