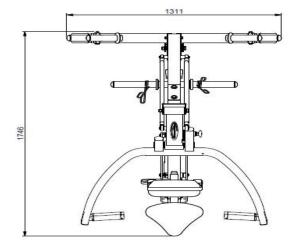

Specs:

Floor Space: 69" x 51.5" x 63" (176 x 131 x 161cm) Product Weight: 235lbs (107kg) Max User Weight: 264lbs (170kg)

Warranty: Commercial and Residential 15 yr frame 2 yr bearings 1 yr all other parts Weight Plates not included

## L1311 x W1746 x H1605 mm