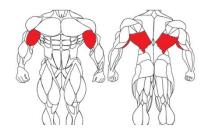

Today getting your body toned with proper wellness program has become very essential. People have been trying many techniques in form of machines to strengthen their muscles. Now if this is the requirement then why not try Lat Pull Down / Back Row PL2200 to help stabilize your muscles in a proper way.