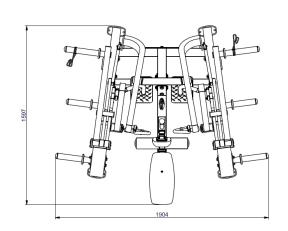

Specs:

Floor Space: 75" x 63" x 80" (190 x 160 x 204cm)

Product Weight: 387lbs (176kg) Max User Weight: 264lbs (170kg)

Warranty: Commercial and Residential

15 yr frame 2 yr bearings

1 yr all other parts
Weight Plates not included

International Sales Office +

Tel: 886-2-2720-9980 Fax: 886-2-2722-9750

E-mail: joong@ms13.hinet.net-

L1904 x W1597 x H2107 mm