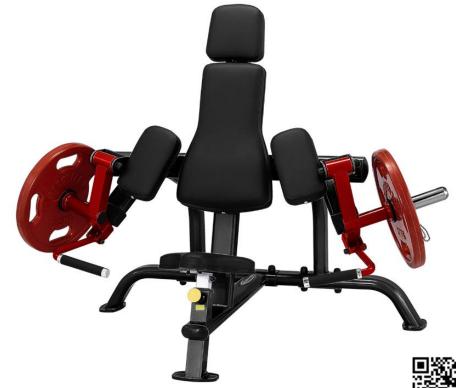

## Bicep Curl Machine (PLBC)

Why not complete your free weight gym with this Steelflex Bicep Curl Machine? Focusing on the Bicep muscle development, the PLBC Bicep Curl Machine offers.

- · Adjustable Seating to fit all size users
- · Ergonomically designed Biceps Curl hand grip positions
- · Independent, unilateral arm action for balanced muscle development and advanced biomechanics
- · All foot platforms are in molded rubber with slip-resistant texture
- · Olympic weight plates not included

## SPECIFICATIONS:

- · Mainframe: Heavy Duty, 12 gauge 2" x 4" (50 x 100 mm) oval tubing.
- · Finish: Electrostatic applied powder coated
- · Hand Grips: High density foam grip
- Dimensions (LxWxH):  $168 \times 97 \times 128$ cm/ 66"  $\times 38$ "  $\times 51$ "
- · Machine Weight: 146lbs(67kg)
- · Upholstery Colours:Black or Cranberry
- · Bearings: Industrially rated, sealed bearings at all pivot points
- · Max. User Weight: 120 Kg