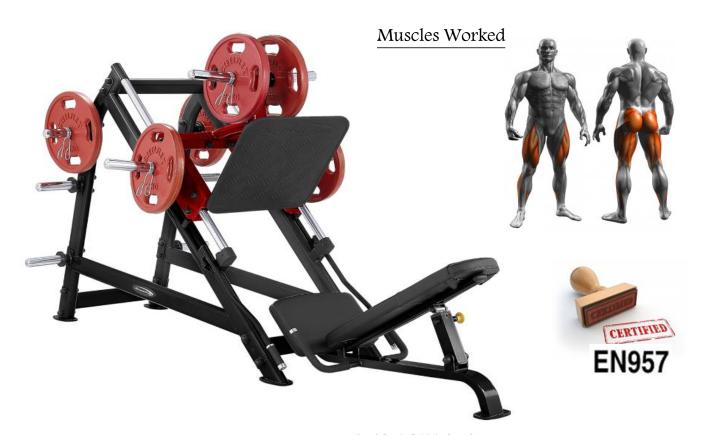

## PLDP Decline Press

The Steelflex Plateload Decline Press machine compliments the circuit of Steelflex Plateleoad equipment focusing on the Quadriceps Femoris, Hamstring and Gluteus Maximus muscle.