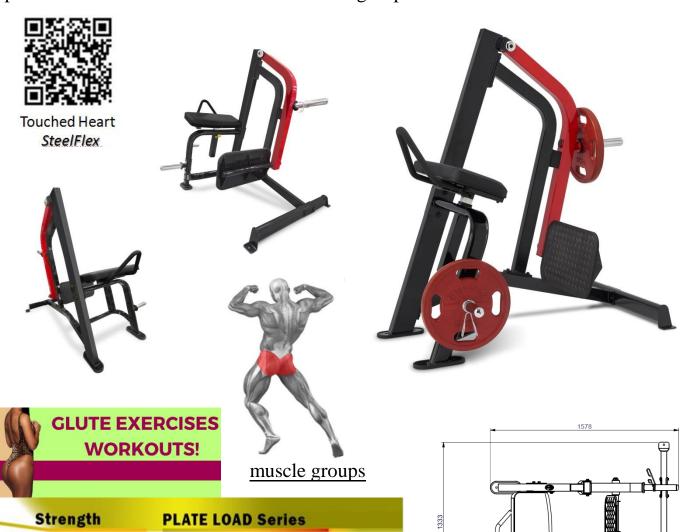

## Glute Kick-Back/Hip PLHE

Find out how the PlateLoad Glute Kick-Back machine <u>PLHE</u> will revolutionize the way you train your gluteus, hamstring and quadricep muscles.

Machines have been engineered to work in the natural motion of the body in order to optimise the isolation of the intended muscle groups.

## **Specifications**

Bearings

| Mainframe    | 12 Heavy Gauge 50 $\times$ 100 $\times$ 2.5T Oval Tubing<br>11 Heavy Gauge 60 $\times$ 120 $\times$ 3T Square Tubing for PSBP / PSIP / PSDP<br>11 Heavy Gauge 50 $\times$ 100 $\times$ 3T Oval Tubing for PLAC<br>11 Heavy Gauge 60 $\times$ 120 $\times$ 3T Oval Tubing for PLHE |
|--------------|-----------------------------------------------------------------------------------------------------------------------------------------------------------------------------------------------------------------------------------------------------------------------------------|
| Frame Finish | Two-coat powder process, electrostatically applied powder coat finish, Black Exterior / Crimson Red Texture                                                                                                                                                                       |
| Upholstery   | 2" Rebonded Scrap Foam + 10mm high density foam with CGPC<br>PVC cold latex leather and durable double stitched upholstery                                                                                                                                                        |
| Handgrips    | Dipped PVC Handle                                                                                                                                                                                                                                                                 |
| Welding      | Continuous welds at all joints.                                                                                                                                                                                                                                                   |