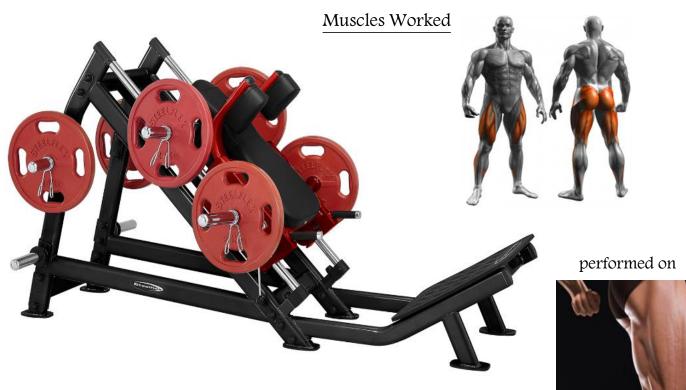

## **Product Data Sheet**

PLHP HACK Press

Build explosive strength! Super smooth dual glide rod system with direct drive motion distributes the weight more evenly than traditional designs.

Four position Olympic loading posts provide a balanced centre of gravity and ample load capacity. Adjustable for all heights and sizes, high intensity workouts can be performed with complete comfort and safety.

## SPECIFICATIONS:

- · Hack Press Machine with Ergonomic hand grip positions
- Heavy Duty Mainframe: 12 Gauge 1.968"x3.937" Oval Tubing
- · Frame Finish: Two-coat powder process, electrostatically applied powder coat finish, metallic silver
- · Upholstery: CGPC 2" high density foam with PVC skin and durable double stitched upholstery
- Upholstery Colours: Black or Cranberry
- Hand Grips: Dipped PVC Handle
- Welding: Continuous welds at all joints.
- Bearings: Commercial rated, sealed bearings at all pivot points.
- Max. User Weight: 264 lbs / 120 kg
- Product Weight: 376 lbs / 171 kg
- Dimensions(LxWxH):  $242 \times 146 \times 134$  cm / 95"  $\times 57$ "  $\times 53$ "