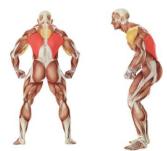

## PLLA Lat Pulldown

The Steelflex PLLA Lat Pull Down is the ideal machine to add to the circuit of Steelflex Plateload machines. It will complete your muscle strength training.

muscles works

**EN957** 