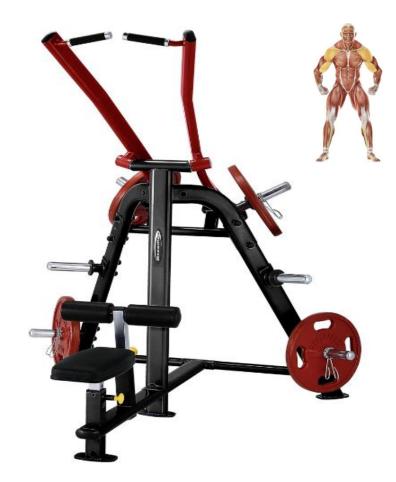

## PLLA Lat Pulldown

The Steelflex PLLA Lat Pull Down is the ideal machine to add to the circuit of Steelflex Plateload machines. It will complete your muscle strength training.

muscles works

**EN957** 