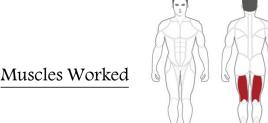

## Leg Curl Machine PLLC

This Steelflex high performance leg curl machine has five levels of adjustment. Both legs can be used together or independently providing an ideal and comfortable workout setting. Key Features include: