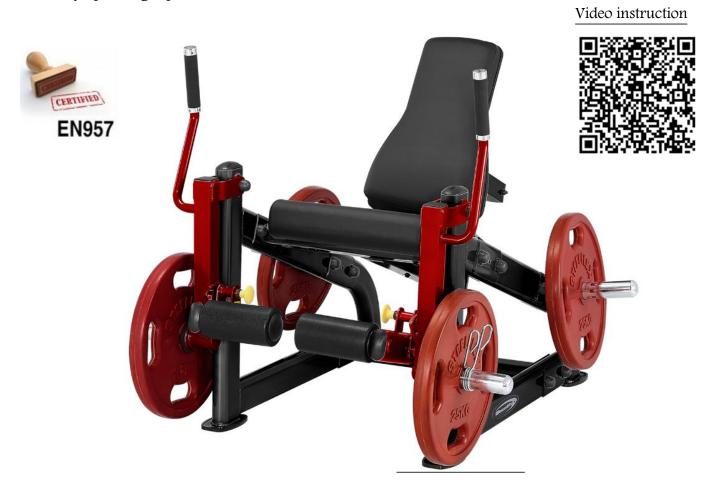

## Leg Extension

The Steelflex PLLE leg extension machine has an exact 100 degree angle between the seat and back rest pad increasing user comfort and encouraging full quadriceps contraction without hamstring flexibility limitations. Both legs can be used together or independently.

Other features include:

- · Sealed bearing pivot points
- · Direct link movement arm design enhances smooth and continuous range of motion
- · Adjustable foot roller to accommodate different size users
- · Weight plate holders for plate storage
- · Olympic weight plates not included

## SPECIFICATIONS:

- · Mainframe: Heavy Duty, 12 gauge 2" x 4" (50 x 100 mm) oval tubing
- · Finish: Electrostatic applied powder coated
- · Hand Grips: High density foam grip
- · Dimensions (LxWxH):  $131 \times 126 \times 103$  cm / 52"× 50"× 41"
- · Weight: 164lbs (75Kg)
- · Optional Upholstery Colours: Black or Cranberry
- · Bearings: Industrially rated, sealed bearings at all pivot points
- · Max. User Weight: 120kg