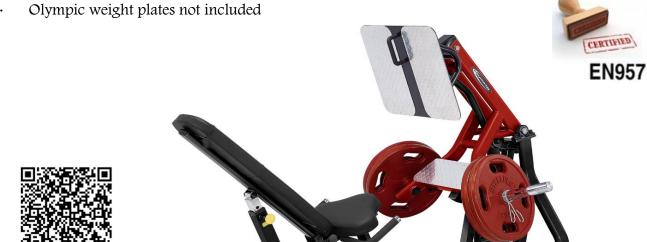

# Leg Press Machine (PLLP)

Over sized pivoting footplate maintains the correct foot position throughout the full range of motion of this Steelflex Leg Press.

Sealed bearing pivot points and a specially designed adjustable safety stops system allows user to choose either half or full range of motion. Other Features of this PLLP Leg Press Machine include:

- Sealed bearing pivot points
- Direct drive press system for accurate and effective weight resistance
- Large pivoting footplate maintains correct foot position throughout range of motion
- Fully adjustable back support for proper body alignment and comfort
- Olympic Weight plate loading bars

### Features:

- · Mainframe: Heavy Duty, 12 Gauge 2" x 4" (50 x 100 mm) oval tubing
- Finish: Electrostatic applied powder coated.
- · Hand Grips: High density foam grip.
- · Bearings: Industrially rated, sealed bearings at all pivot points
- · Upholstery: CGPC 2" high density foam (ergonomically designed)
- · Optional Upholstery Colours: Black or Cranberry
- · Machine Weight: 216lbs (98Kg)
- Dimensions(L $\times$ W $\times$ H): 214 $\times$  134  $\times$  142 cm/ 84"  $\times$ 53"  $\times$ 56"
- · Capacity Weight: 500lbs/227kg
- · Max. User Weight: 120kg