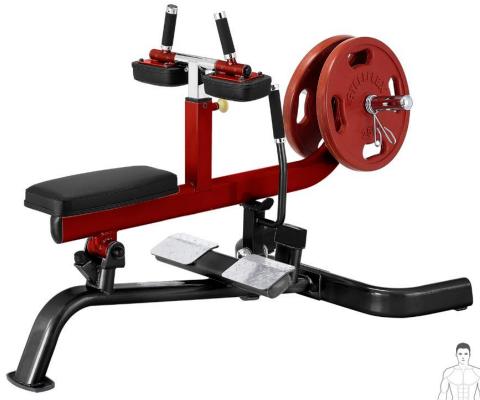

## Seated Calf Press PLSC

The Steelflex PLSC Seated Calf machine will focus your strength training on working your leg muscles directly in the calf area.

Other features include:

- · Sealed bearing pivot points
- Adjustable press arms to fit all size users, with adjustable start positions
- · Converging press arm movement for advanced biomechanics
- · Independent, unilateral arm action for balanced muscle development
- · Designed for use with Olympic weight plates only
- · Olympic weight plates not included

Video instruction

SPECIFICATIONS:

Muscles Worked

- · Mainframe: Heavy Duty 12 Gauge 2" x 4" (50 x 100 mm) oval tubing
- · Finish: Electrostatic applied powder coated
- · Hand Grips: High density foam grip
- · Bearings: Industrially rated, sealed bearings at all pivot points
- · Upholstery: CGPC 2"high density foam (ergonomically designed)
- · Optional Upholstery Colours: Black or Cranberry
- · Machine Weight: 96lbs (44 Kg)
- Dimensions (LxWxH): 150x 97 x 100cm/ 59" x38" x39"
- · Capacity Weight: 500lbs/227Kg
- · Max. User Weight: 120Kg