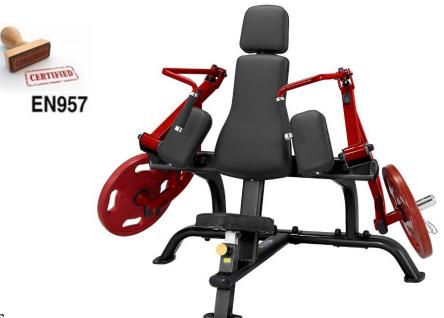

## **Product Data Sheet**

Triceps Extension PLTE

The Steelflex PLTE Tricep Extension focuses your weight training on extending and building your Triceps muscles. This amazing machine offers.

- Adjustable press arms to fit all size users, with adjustable start positions
- Ergonomic hand grip positions
- · Converging press arm movement for advanced biomechanics
- · Independent, unilateral arm action for balanced muscle development
- Olympic weight plates not included

## SPECIFICATIONS:

- Mainframe: Heavy Duty, 12 Gauge 2" x 4" (50 x 100 mm) oval tubing
- Finish: Electrostatic applied powder coated
- Hand Grips: High density foam grip
- · Bearings: Industrially rated, sealed bearings at all pivot points
- · Upholstery: CGPC 2"high density foam (ergonomic design)
- Upholstery Colour: Black or Cranberry
- Machine Weight: 144lbs(66Kg)
- Dimensions (LxWxH): 160 x97 x 130cm/ 63" x38" x51"
- · Capacity Weight: 500lbs/227Kg
- Max. User Weight: 120Kg